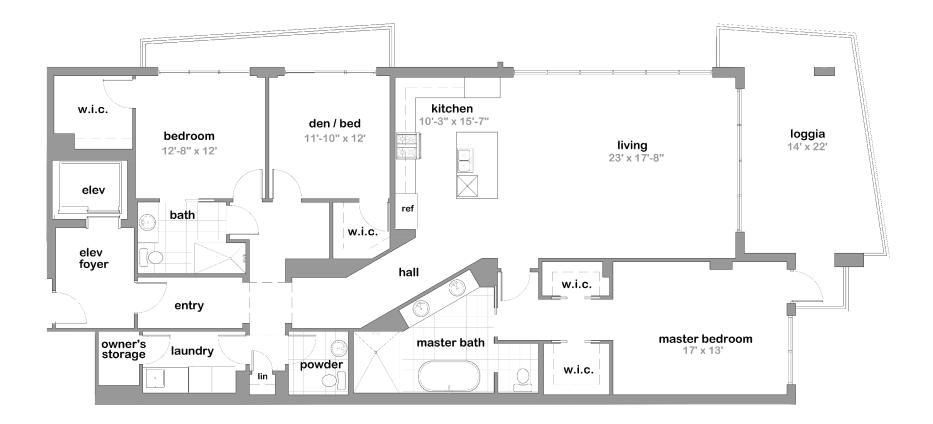

# SANDPEARL NORTH

LIVING AREA 2105 SQ.FT. | LOGGIA 404 SQ.FT. | TOTAL 2509 SQ.FT.