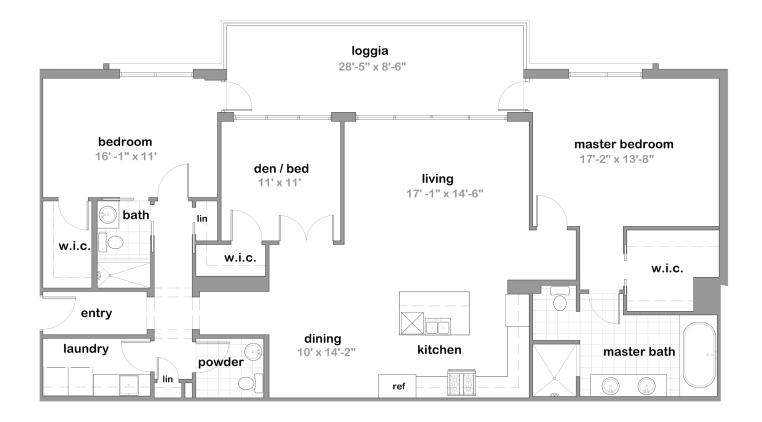

# SANDPEARL NORTH

LIVING AREA 2105 SQ.FT. | LOGGIA 404 SQ.FT. | TOTAL 2509 SQ.FT.

# SANDPEARL SOUTH

LIVING AREA 2105 SQ.FT. | LOGGIA 404 SQ.FT. | TOTAL 2509 SQ.FT.