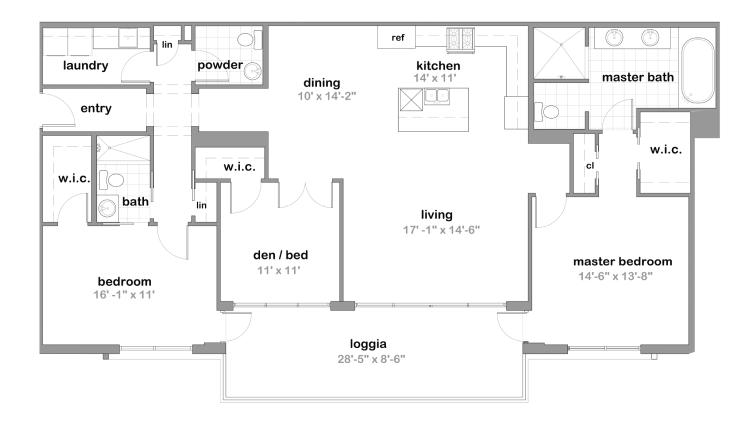

# SANDPEARL NORTH

LIVING AREA 2105 SQ.FT. | LOGGIA 404 SQ.FT. | TOTAL 2509 SQ.FT.

# SANDPEARL SOUTH

LIVING AREA 2105 SQ.FT. | LOGGIA 404 SQ.FT. | TOTAL 2509 SQ.FT.