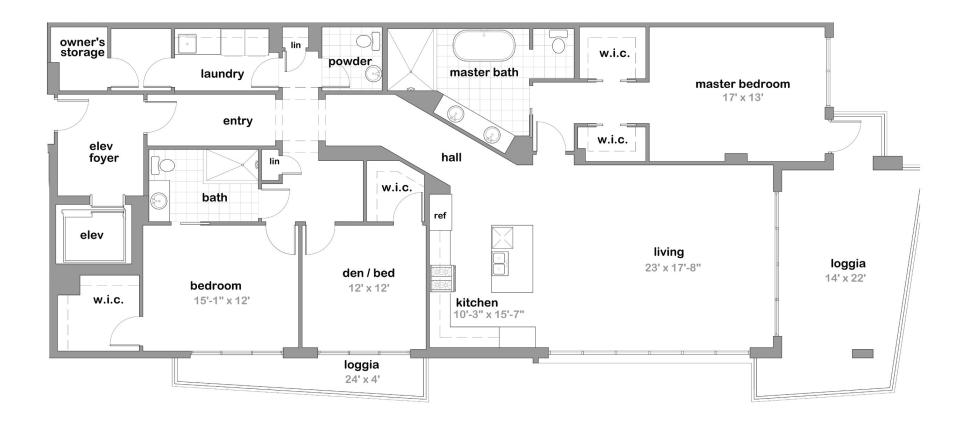

# SANDPEARL SOUTH

LIVING AREA 2105 SQ.FT. | LOGGIA 404 SQ.FT. | TOTAL 2509 SQ.FT.