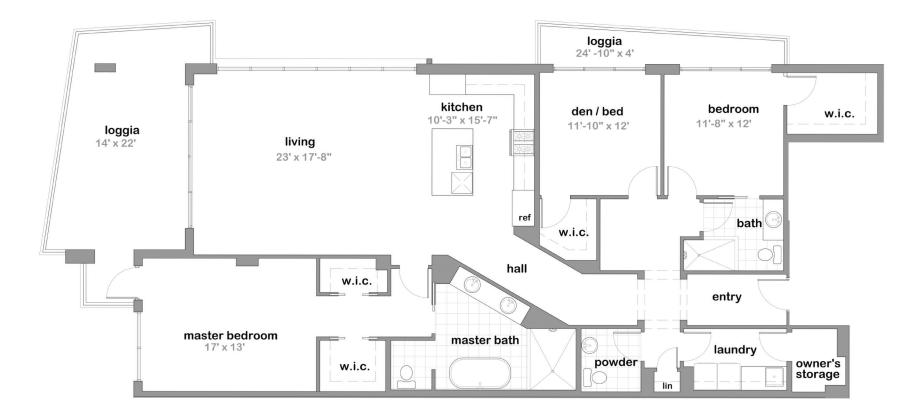

# EMERALDSEA NORTH

LIVING AREA 2254 SQ.FT. | LOGGIA 404 SQ.FT. | TOTAL 2658 SQ.FT.

# EMERALDSEA SOUTH

LIVING AREA 2374 SQ.FT. | LOGGIA 404 SQ.FT. | TOTAL 2778 SQ.FT.