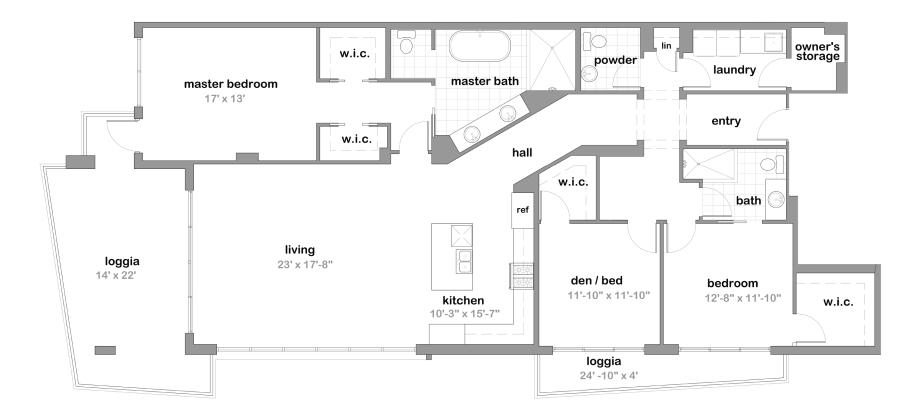

# EMERALDSEA NORTH

LIVING AREA 2254 SQ.FT. | LOGGIA 404 SQ.FT. | TOTAL 2658 SQ.FT.

# EMERALDSEA SOUTH

LIVING AREA 2374 SQ.FT. | LOGGIA 404 SQ.FT. | TOTAL 2778 SQ.FT.