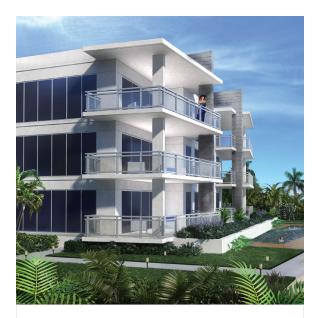

FLOORPLANS & AMENITIES

#### **BUILDING AMENITIES**

- Private beach
- Ocean front pool
- Resident parking tucked conveniently underneath the building
- Decorator appointed lobby with computerized access control
- Storage lockers

### **RESIDENTIAL FEATURES**

- Private and semi-private elevator access
- Expansive 9' 6" ceiling height in main living area and bedrooms
- Oversized balconies accessible from living room, master suite and bedrooms/den
- High impact glass for hurricane protection, energy efficient windows and doors throughout
- Solid core, 8' interior doors with stainless steel handles
- State-of-the-art telecommunications wiring for TV, phone, iPad and computer
- Laundry room with cabinet storage, sink, and full size Maytag washer and dryer
- Energy efficient central air conditioning by Trane
- Hansgrohe faucets with clear glass vessel in the guest bathroom
- Recessed lighting in hallways, bathrooms, kitchens and great rooms (per blue print)
- Concealed ceiling mount fire protection system
- Interactive smart home control system